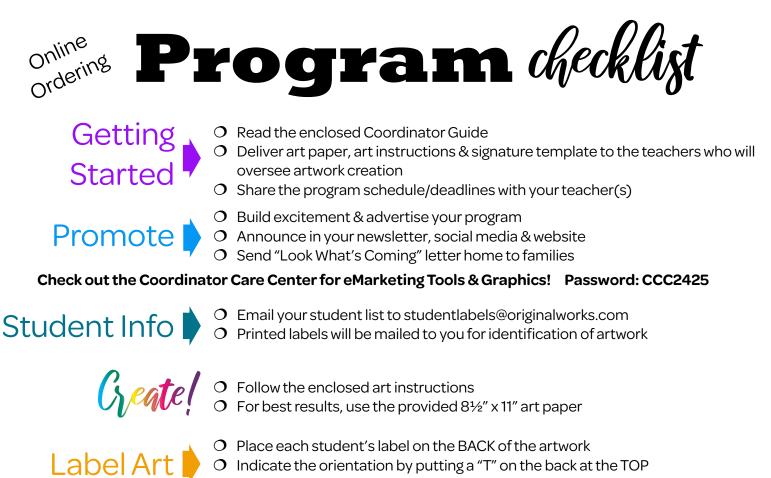

O Use pencil only when writing on the back of the artwork

Send Art 🖡

O Complete Shipping Form G
O Use the prepaid UPS label, take the package to any UPS Ship Center

## Send Artwork date:

Original Works will process your artwork and send back custom ordering instructions. Artwork is packed separately and also sent back at this time.

- Send Home
- O Send home custom ordering instructions
- Ordering
- **O** Families place their orders online

O Be sure to stay on schedule

- O If applicable, mail any manual/paper order forms & art. *These must arrive 2 days prior to your deadline to be included in the main order shipment.*
- Payment 🖡
- O Your profit check will be mailed after your orders are shipped
- Celebrate!
- O Completed products are shipped back the school
- O Distribute to families
- O Share pictures with us on Social Media!